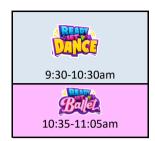

# TIMETABLE 2024

| READY SET DANCE  | FIRST STEPS: Students who are 2 or 3 years old and/or are starting school in 2026 or 2027. NO TAP |  |  |
|------------------|---------------------------------------------------------------------------------------------------|--|--|
| READY SET BALLET | Pre School students may enrol at any time after their second birthday.                            |  |  |
| READY SET DANCE  | PREP: Students who are 4 or 5 years old and/or are starting school in <b>2025.</b> INCLUDES TAP.  |  |  |
| READY SET ACRO   | Students who are starting school in <b>2025</b> or <b>2026</b> . Must be toilet trained.          |  |  |
| READY SET DANCE  | Pre School students may enrol at any time after their second birthday. INCLUDES TAP               |  |  |
| Mini             | Kindergarten and Year 1 in 2024.                                                                  |  |  |
| Pre Junior       | Year 2 and Year 3.                                                                                |  |  |
| Junior           | Year 4 and Year 5.                                                                                |  |  |
| Pre Teen         | Year 6 and Year 7.                                                                                |  |  |
| Teen             | Year 8 and Year 9.                                                                                |  |  |
| Senior           | Year 10 and Older.                                                                                |  |  |
| IDT/TURNS/LEAPS  | Mixed Age Classes from Year 3 to Year 12.                                                         |  |  |

#### **AGE GROUPS**

Class levels are based on school grade in 2024. Students may do 'younger' age group classes but they may not dance in any age group above their school year.