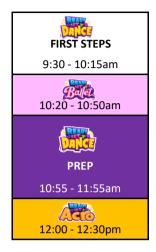

# TIMETABLE 2024

| READY SET DANCE  | FIRST STEPS: Students who are 2 or 3 years old and/or are starting school in 2026 or 2027. NO TAP |  |  |
|------------------|---------------------------------------------------------------------------------------------------|--|--|
| READY SET BALLET | Pre School students may enrol at any time after their second birthday.                            |  |  |
| READY SET DANCE  | PREP: Students who are 4 or 5 years old and/or are starting school in <b>2025.</b> INCLUDES TAP.  |  |  |
| READY SET ACRO   | Students who are starting school in <b>2025</b> or <b>2026</b> . Must be toilet trained.          |  |  |
| READY SET DANCE  | Pre School students may enrol at any time after their second birthday. INCLUDES TAP               |  |  |
| Mini             | Kindergarten and Year 1 in 2024.                                                                  |  |  |
| Pre Junior       | Year 2 and Year 3.                                                                                |  |  |
| Junior           | Year 4 and Year 5.                                                                                |  |  |
| Pre Teen         | Year 6 and Year 7.                                                                                |  |  |
| Teen             | Year 8 and Year 9.                                                                                |  |  |
| Senior           | Year 10 and Older.                                                                                |  |  |
| IDT/TURNS/LEAPS  | Mixed Age Classes from Year 3 to Year 12.                                                         |  |  |

#### **AGE GROUPS**

Class levels are based on school grade in 2024. Students may do 'younger' age group classes but they may not dance in any age group above their school year.